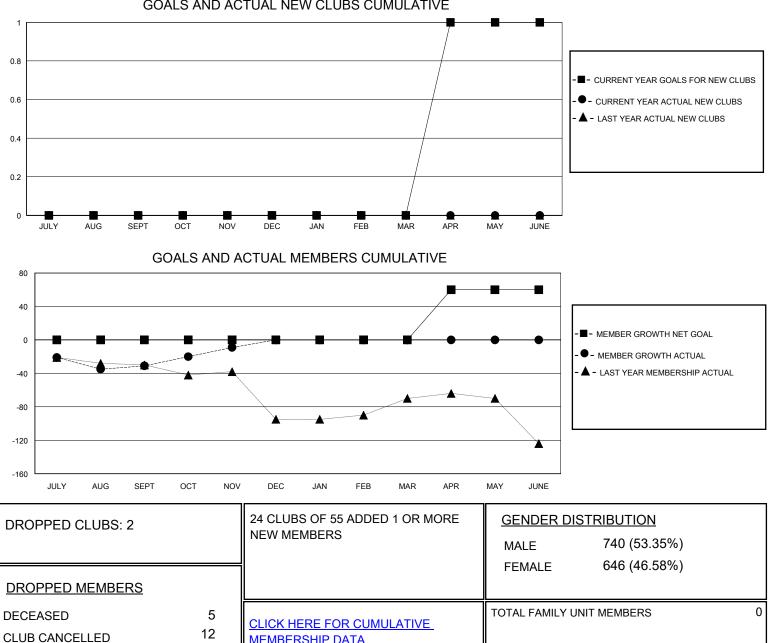

## MONTHLY MEMBERSHIP PROGRESS REPORT

District 50

Results as of: 11/30/2024

| GMT:                  |               | LOCATION HAWAII |               |                       |                         |                         |                                                    |
|-----------------------|---------------|-----------------|---------------|-----------------------|-------------------------|-------------------------|----------------------------------------------------|
| Clubs                 |               |                 |               | Members               |                         |                         |                                                    |
| RESULTS FOR 2024-2025 |               |                 |               | RESULTS FOR 2024-2025 |                         |                         |                                                    |
| QUARTER               | NEW CLUB GOAL | NEW CLUBS       | DROPPED CLUBS | QUARTER               | /BER GROWTH NET<br>GOAL | MEMBER GROWTH<br>ACTUAL | DROPPED<br>MEMBERS ACTUAL<br>(including transfers) |
| JULY/AUG/SEPT         | 0             | 0               | 2             | JULY/AUG/SEPT         | 0                       | 76                      | 79                                                 |
| OCT/NOV/DEC           | 0             | 0               | 0             | OCT/NOV/DEC           | 0                       | 29                      | 4                                                  |
| JAN/FEB/MAR           | 0             | 0               | 0             | JAN/FEB/MAR           | 0                       | 0                       | 0                                                  |
| APR/MAY/JUNE          | 1             | 0               | 0             | APR/MAY/JUNE          | 60                      | 0                       | 0                                                  |
|                       | COALS         |                 |               |                       |                         |                         |                                                    |